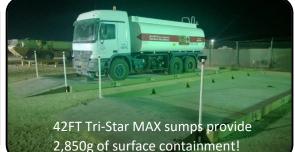

## Support Contractor Ordered ...

20 ea – **56' x 13' x 9"H** – Tri-Star MAX drive-in containments. Plumbed together each set offered 7,200g of surface containment. 43 ea – **42' x 13' x 9"H** – Tri-Star MAX drive-in containments. Offering 2,850g of surface cont. 5 ea – **40' x 12' x 3-5/8"H** – Low profile containment pads for use in front of fuel stands. 5 ea – **25' x 7.5' x 6"H** – Steel sumps to contain fuel pumps, etc.