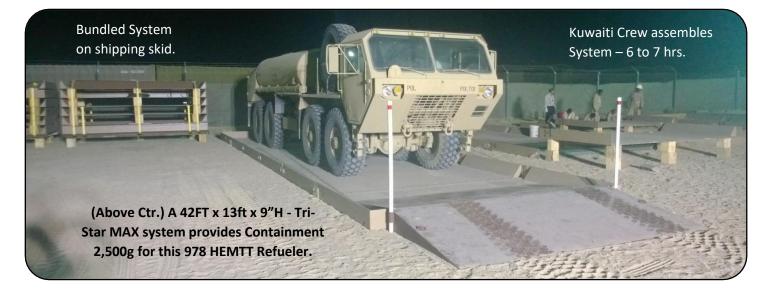

## Support Contractor Ordered ...

20 ea – **56' x 13' x 9"H** – Tri-Star MAX drive-in containments. Plumbed together each set offered 7,200g of surface containment. 43 ea – **42' x 13' x 9"H** – Tri-Star MAX drive-in containments. Offering 2,850g of surface cont. 5 ea – **40' x 12' x 3-5/8"H** – Low profile containment pads for use in front of fuel stands. 5 ea – **25' x 7.5' x 6"H** – Steel sumps to contain fuel pumps, etc.