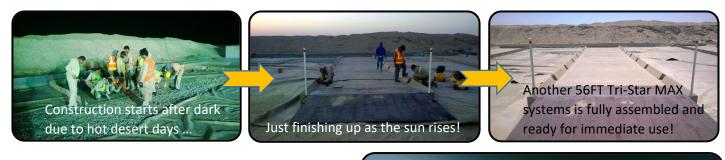

## **MULTIPLE CAMP LOCATONS IN KUWAIT**

SEVENTY-FOUR TRI-STAR MAX, SURFACE MOUNTED, STEEL DRIVE-IN CONTAINMENTS ARE BEING SETUP AT MULTIPLE FUEL SUPPORT LOCATIONS IN KUWAIT. SHIPPED THREE SYSTEMS TO A 40FT SHIPPING CONTAINER, EACH SYSTEM COMES STACKED ON ITS OWN STEEL SHIPPING SKID. SETUP BY A MILITARY SUPPORT CONTRACTOR! RELOCATABLE.

## Support Contractor Ordered ...

20 ea – **56' x 13' x 9"H** – Tri-Star MAX drive-in containments. Plumbed together each set offered 7,200g of surface containment. 43 ea – **42' x 13' x 9"H** – Tri-Star MAX drive-in containments. Offering 2,850g of surface cont. 5 ea – **40' x 12' x 3-5/8"H** – Low profile containment pads for use in front of fuel stands. 5 ea – **25' x 7.5' x 6"H** – Steel sumps to contain fuel pumps, etc.