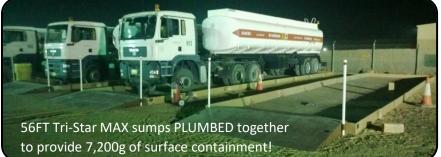

## Support Contractor Ordered ...

20 ea – **56' x 13' x 9"H** – Tri-Star MAX drive-in containments. Plumbed together each set offered 7,200g of surface containment. 43 ea – **42' x 13' x 9"H** – Tri-Star MAX drive-in containments. Offering 2,850g of surface cont. 5 ea – **40' x 12' x 3-5/8"H** – Low profile containment pads for use in front of fuel stands. 5 ea – **25' x 7.5' x 6"H** – Steel sumps to contain fuel pumps, etc.